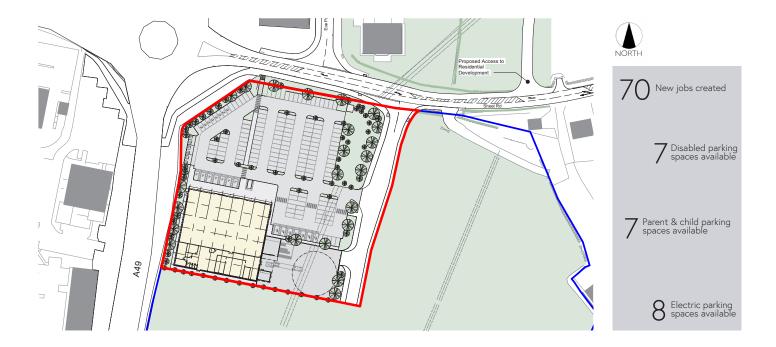

## Proposed M&S Simply Food in Ludlow

"These plans for a new M&S Foodhall represent a significant investment in the local area and will make a positive contribution to the local economy" - M&S

Employment opportunities for up to 70 people

Highly sustainable low energy building

High quality landscape and increased biodiversity

8 electric vehicle spaces

Reduces
transport impact
on M&S
customers
being able to
shop locally.