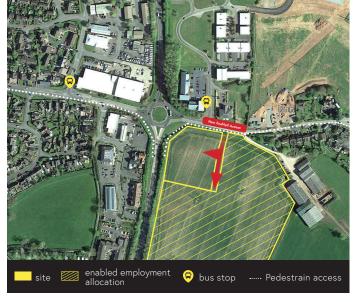

## Where is it proposed to be located

The site is located along Sheet Road, east of the A49 and is 1 mile (20 min walk) from the town centre.