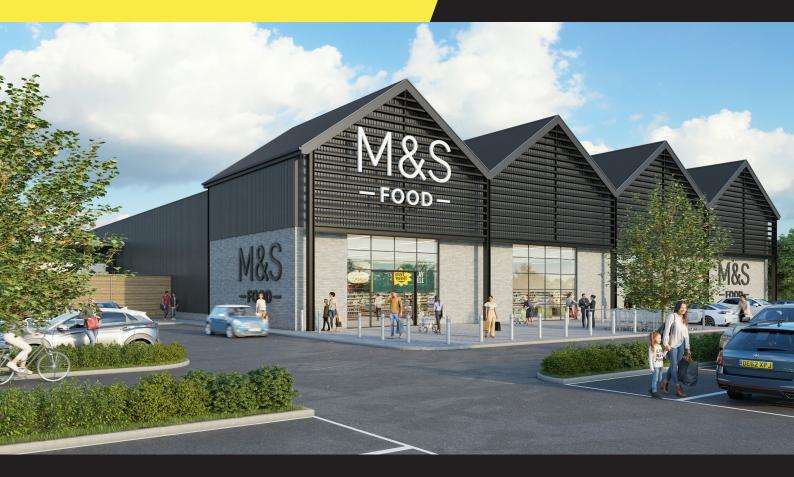

## Proposed M&S Simply Food in Ludlow

"These plans for a new M&S Foodhall represent a significant investment in the local area and will make a positive contribution to the local economy" - M&S

Employment opportunities for up to 70 people